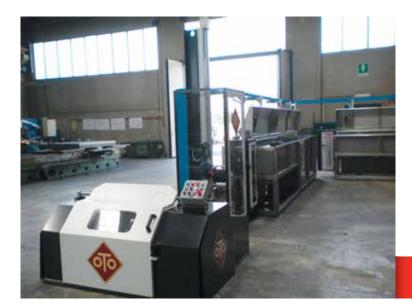

## THE COMPACT WAY TO ELECTRO PLATE FINE WIRES OTO'FF LINE

## MICROPLATER mm. 0,10 up to 1,30 speed up to 400 mt/min spool to spool

Accurate tension control for soft Aluminium, Copper, Steel, Alloy wires to be coated with Nickel, Copper, Zinc, Niz® Alloy, Brass, Silver, Gold

- » all stainless steel enclosed structure with power rectifier and safety storage tanks, corrosion resistant plastic lining
- » wire range from 0,10 up to 1,30 mm diameter coat deposition up to 20 µm
- » automated control of deposition and galvanic parameter
- » concentric, smooth layer
- » anode into titanium baskets or plain plates
- » level and temperature control of liquids
- » complete stainless steel "under tanks floor-protection"
- » pp / pvc / stainless steel self priming pumps
- » effective air-dryer and wiper