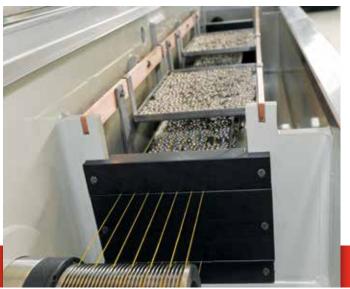

- » all stainless steel enclosed structure with power rectifier and safety storage tanks, corrosion resistant plastic lining
- » wire range from 0,10 up to 1,30 mm diameter coat deposition up to 20 µm
- » automated control of deposition and galvanic parameter
- » concentric, smooth layer
- » anode into titanium baskets or plain plates
- » level and temperature control of liquids
- » complete stainless steel "under tanks floor-protection"
- » pp / pvc / stainless steel self priming pumps
- » effective air-dryer and wiper