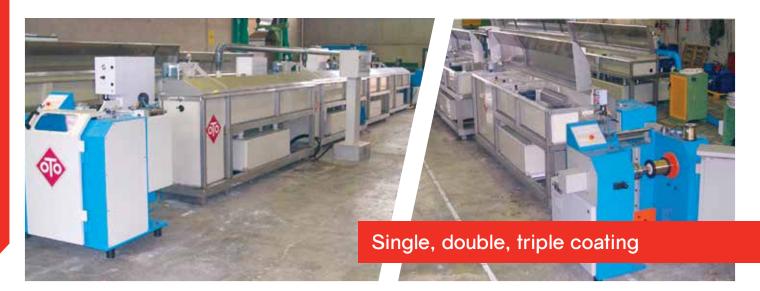

## THE COMPACT WAY TO ELECTRO PLATE FINE WIRES OTO'FF LINE

## MICROPLATER mm. 0,10 up to 1,30 speed up to 400 mt/min spool to spool

Accurate tension control for soft Aluminium, Copper, Steel, Alloy wires to be coated with Nickel, Copper, Zinc, Niz® Alloy, Brass, Silver, Gold

- » all stainless steel enclosed structure with power rectifier and safety storage tanks, corrosion resistant plastic lining
- » wire range from 0,10 up to 1,30 mm diameter coat deposition up to 20 µm
- » automated control of deposition and galvanic parameter
- » concentric, smooth layer
- » anode into titanium baskets or plain plates
- » level and temperature control of liquids
- » complete stainless steel "under tanks floor-protection"
- » pp / pvc / stainless steel self priming pumps
- » effective air-dryer and wiper

- » copper + zinc or nickel+nickel
- » speed up to 400 mtm

Microplater

U-shape with accumulating device

phone int. +39 0341 660246-7-8 fax int. +39 0341 660249 www.otomec.it

E-mail: info@otomec.it