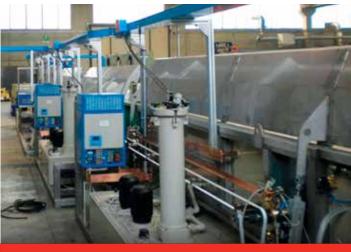

- » all stainless steel enclosed structure with power rectifier and safety storage tanks, corrosion resistant plastic lining
- » wire range from 0,10 up to 1,30 mm diameter coat deposition up to 20 µm
- » automated control of deposition and galvanic parameter
- » concentric, smooth layer
- » anode into titanium baskets or plain plates
- » level and temperature control of liquids
- » complete stainless steel "under tanks floor-protection"
- » pp / pvc / stainless steel self priming pumps
- » effective air-dryer and wiper